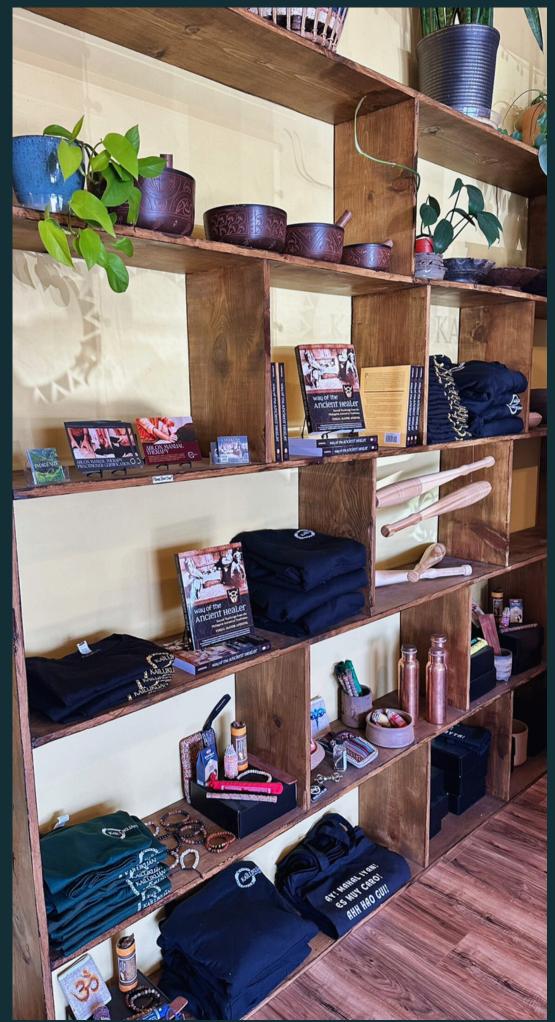

## RETAIL SPACE

Full row on shelf - east wall: (8' x 1') \$250/mo Half row on shelf - east wall: (4'x1') \$140/mo Quarter row on shelf - east wall (2'x1') - \$90/mo

Shelf north wall - \$90-120 / cubby per month (depending on available space + cubby quantity needed)

\*Rates are subject to change dependent on size of space required

- Vendor maintains 100% of their sales
- \*Vendor is required to make and use their own QR code in order to receive payments directly to their account - Venmo, checkout link on website, etc.
- 6 month commitment minimum, autopay monthly