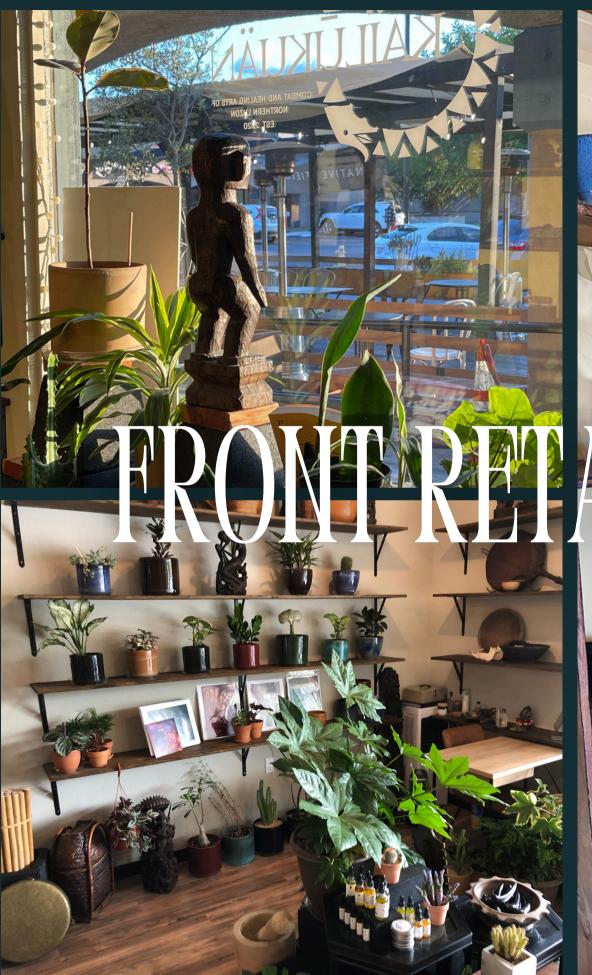

Workshop / Event Inquiry Form

We love to support fellow small businesses in any stage they are in. We welcome makers of all kinds to showcase their goods and creations in our unique space in the well-lit front facing area of our studio.

## RETAIL SPACE

Full row on shelf - east wall: (8' x 1') \$250/mo Half row on shelf - east wall: (4'x1') \$140/mo Quarter row on shelf - east wall (2'x1') - \$90/mo

Shelf north wall - \$90-120 / cubby per month (depending on available space + cubby quantity needed)