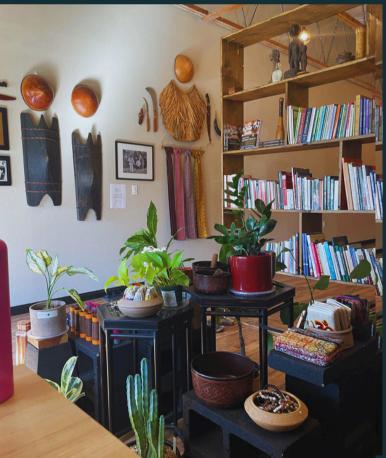

## RETAIL SPACE

Full row on shelf - east wall: (8' x 1') \$250/mo Half row on shelf - east wall: (4'x1') \$140/mo Quarter row on shelf - east wall (2'x1') - \$90/mo

Shelf north wall - \$90-120 / cubby per month (depending on available space + cubby quantity needed)

\*Rates are subject to change dependent on size of space required

- Vendor maintains 100% of their sales
- \*Vendor is required to make and use their own QR code in order to receive payments directly to their account - Venmo, checkout link on website, etc.
- 6 month commitment minimum, autopay monthly