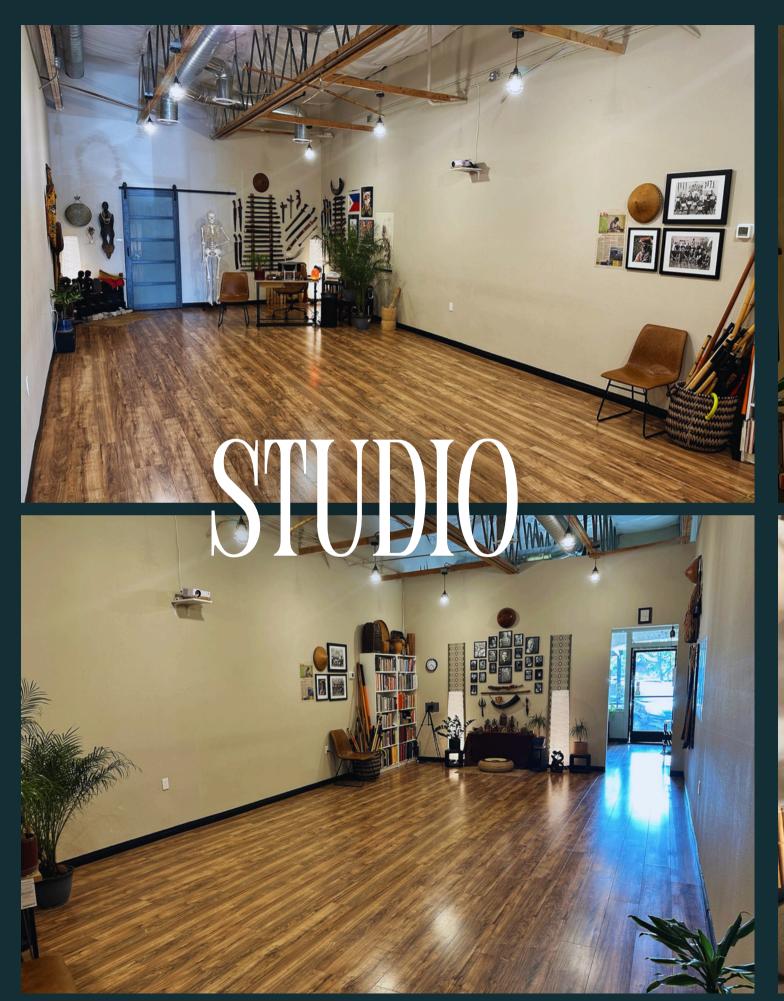

## STUDIO RENTAL

Our collaborative collective space is open for rent - hold your creative, cultural, spiritual, educational or other visionary events or workshops in our unique studio.

\$66 / HOUR 4 HOURS - DISCOUNTED TO \$250 8 HOURS - DISCOUNTED TO \$500

- Sunday all day + Saturday afternoon availability
- M-F availability dependent on schedule
- Kailukuan to advertise your event on IG stories and in our weekly newsletter
- No extra maintenance / facilities fees
- 1040 square feet open space
- ADA access + all gender private restroom
- Wifi, table + projector available
- Some furniture available for rent
- Free parking in lot
- Busy plaza traffic (45,000 CPD)