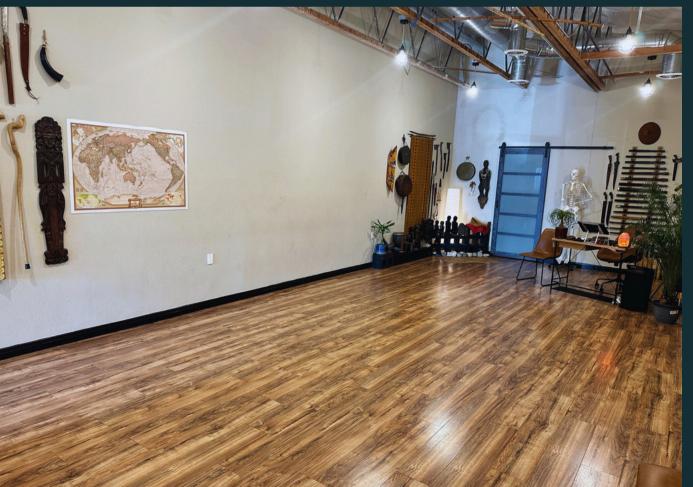

## STUDIO RENTAL

Our collaborative collective space is open for rent - hold your creative, cultural, spiritual, educational or other visionary events or workshops in our unique studio.

\$66 / HOUR 4 HOURS - DISCOUNTED TO \$250 8 HOURS - DISCOUNTED TO \$500

- Sunday all day + Saturday afternoon availability
- M-F availability dependent on schedule
- Kailukuan to advertise your event on IG stories and in our weekly newsletter
- No extra maintenance / facilities fees
- 1040 square feet open space
- ADA access + all gender private restroom
- Wifi, table + projector available
- Some furniture available for rent
- Free parking in lot
- Busy plaza traffic (45,000 CPD)