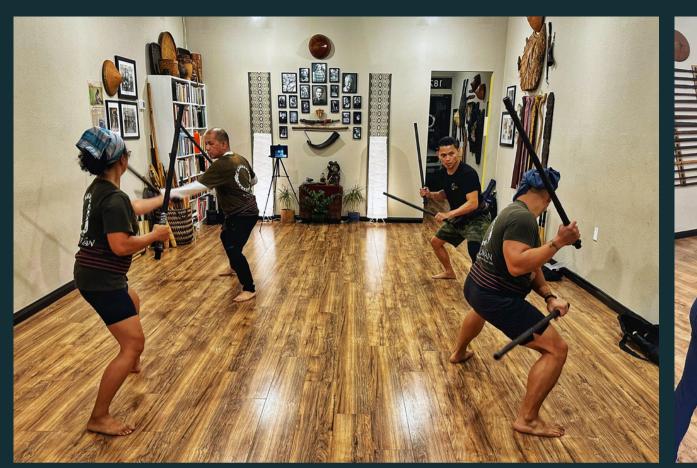

## STUDIO RENTAL

Our collaborative collective space is open for rent - hold your creative, cultural, spiritual, educational or other visionary events or workshops in our unique studio.

\$66 / HOUR 4 HOURS - DISCOUNTED TO \$250 8 HOURS - DISCOUNTED TO \$500

- Sunday all day + Saturday afternoon availability
- M-F availability dependent on schedule
- Kailukuan to advertise your event on IG stories and in our weekly newsletter
- No extra maintenance / facilities fees
- 1040 square feet open space
- ADA access + all gender private restroom
- Wifi, table + projector available
- Some furniture available for rent
- Free parking in lot
- Busy plaza traffic (45,000 CPD)