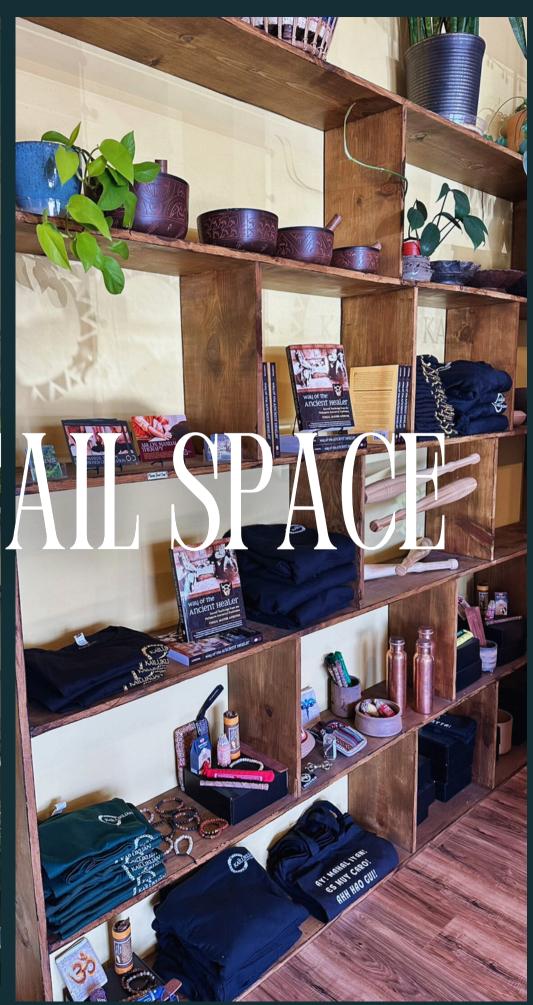

## RETAIL SPACE

Full row on shelf - east wall: (8' x 1') \$250/mo Half row on shelf - east wall: (4'x1') \$140/mo Quarter row on shelf - east wall (2'x1') - \$90/mo

Shelf north wall - \$90-120 / cubby per month (depending on available space + cubby quantity needed)

\*Rates are subject to change dependent on size of space required

- Vendor maintains 100% of their sales
- \*Vendor is required to make and use their own QR code in order to receive payments directly to their account - Venmo, checkout link on website, etc.
- 6 month commitment minimum, autopay monthly