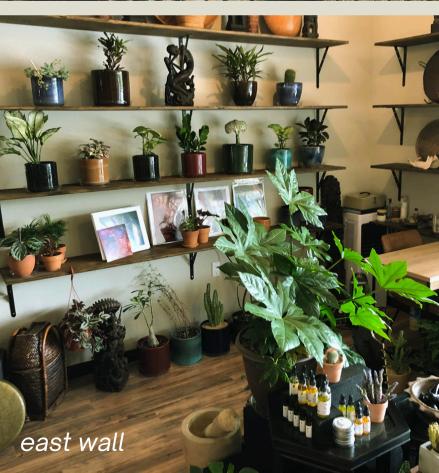

## RETAIL SPACE

Full row on shelf - east wall: (8' x 1') \$250/mo Half row on shelf - east wall: (4'x1') \$140/mo Quarter row on shelf - east wall (2'x1') - \$90/mo

Shelf north wall - \$90-120 / cubby per month (depending on available space + cubby quantity needed)

\*Rates are subject to change dependent on size of space required

- Vendor maintains 100% of their sales
- \*Vendor is required to make and use their own QR code in order to receive payments directly to their account - Venmo, checkout link on website, etc.
- 6 month commitment minimum, autopay monthly