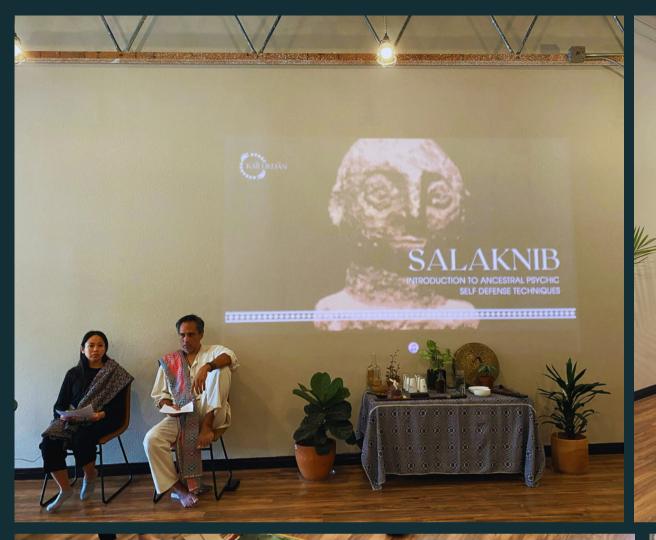

## STUDIO RENTAL

Our collaborative collective space is open for rent - hold your creative, cultural, spiritual, educational or other visionary events or workshops in our unique studio.

\$66 / HOUR 4 HOURS - DISCOUNTED TO \$250 8 HOURS - DISCOUNTED TO \$500

- Sunday all day + Saturday afternoon availability
- M-F availability dependent on schedule
- Kailukuan to advertise your event on IG stories and in our weekly newsletter
- No extra maintenance / facilities fees
- 1040 square feet open space
- ADA access + all gender private restroom
- Wifi, table + projector available
- Some furniture available for rent
- Free parking in lot
- Busy plaza traffic (45,000 CPD)