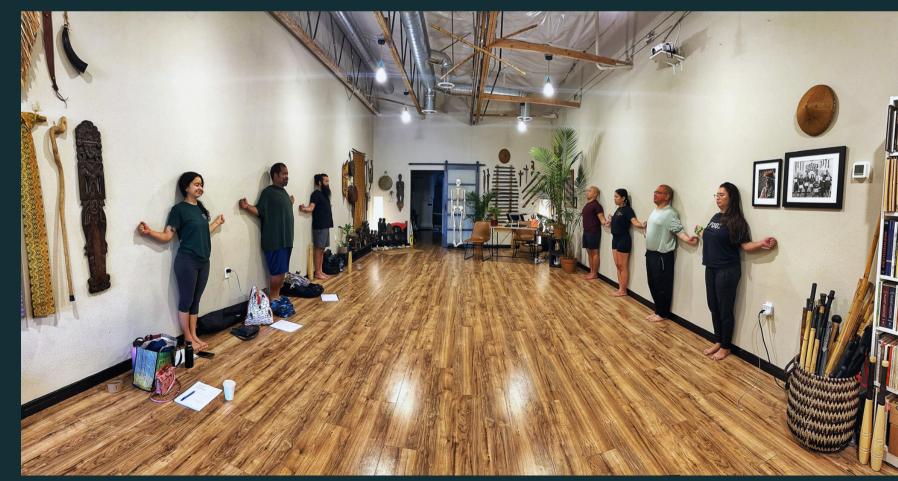

## STUDIO RENTAL

Our collaborative collective space is open for rent - hold your creative, cultural, spiritual, educational or other visionary events or workshops in our unique studio.

\$66 / HOUR 4 HOURS - DISCOUNTED TO \$250 8 HOURS - DISCOUNTED TO \$500

- Sunday all day + Saturday afternoon availability
- M-F availability dependent on schedule
- Kailukuan to advertise your event on IG stories and in our weekly newsletter
- No extra maintenance / facilities fees
- 1040 square feet open space
- ADA access + all gender private restroom
- Wifi, table + projector available
- Some furniture available for rent
- Free parking in lot
- Busy plaza traffic (45,000 CPD)