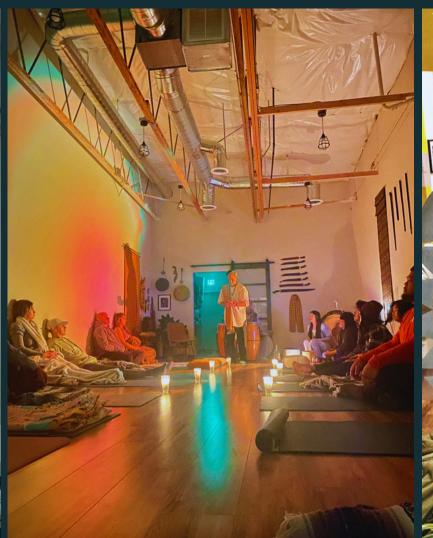

## STUDIO RENTAL

Our collaborative collective space is open for rent - hold your creative, cultural, spiritual, educational or other visionary events or workshops in our unique studio.

\$66 / HOUR 4 HOURS - DISCOUNTED TO \$250 8 HOURS - DISCOUNTED TO \$500

- Sunday all day + Saturday afternoon availability
- M-F availability dependent on schedule
- Kailukuan to advertise your event on IG stories and in our weekly newsletter
- No extra maintenance / facilities fees
- 1040 square feet open space
- ADA access + all gender private restroom
- Wifi, table + projector available
- Some furniture available for rent
- Free parking in lot
- Busy plaza traffic (45,000 CPD)