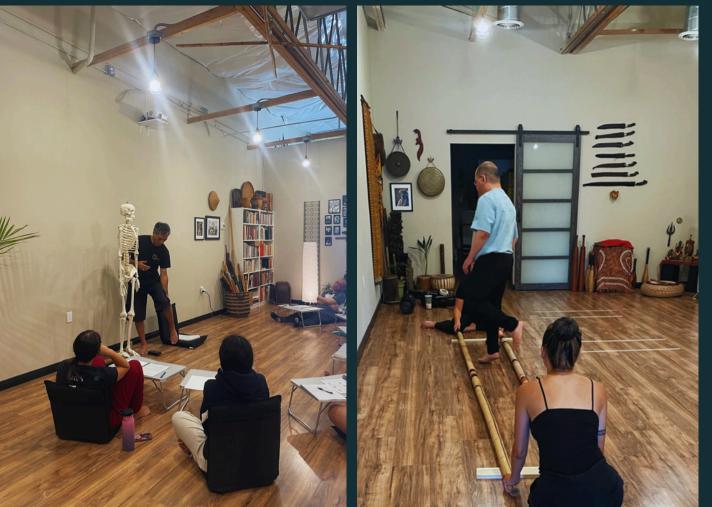

## STUDIO RENTAL

Our collaborative collective space is open for rent - hold your creative, cultural, spiritual, educational or other visionary events or workshops in our unique studio.

\$66 / HOUR 4 HOURS - DISCOUNTED TO \$250 8 HOURS - DISCOUNTED TO \$500

- Sunday all day + Saturday afternoon availability
- M-F availability dependent on schedule
- Kailukuan to advertise your event on IG stories and in our weekly newsletter
- No extra maintenance / facilities fees
- 1040 square feet open space
- ADA access + all gender private restroom
- Wifi, table + projector available
- Some furniture available for rent
- Free parking in lot
- Busy plaza traffic (45,000 CPD)