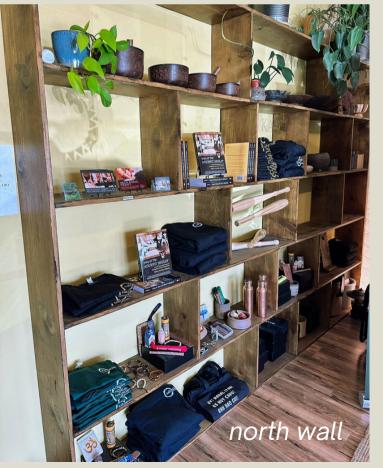

## RETAIL SPACE

Full row on shelf - east wall: (8' x 1') \$250/mo Half row on shelf - east wall: (4'x1') \$140/mo Quarter row on shelf - east wall (2'x1') - \$90/mo

Shelf north wall - \$90-120 / cubby per month (depending on available space + cubby quantity needed)

\*Rates are subject to change dependent on size of space required

- Vendor maintains 100% of their sales
- \*Vendor is required to make and use their own QR code in order to receive payments directly to their account - Venmo, checkout link on website, etc.
- 6 month commitment minimum, autopay monthly